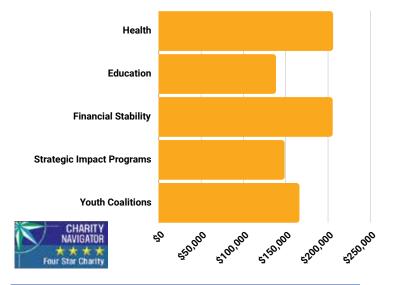

### **Funding Distribution**

## 2023 Steele County Results

In 2023, 28,958 individuals were served within Steele County.